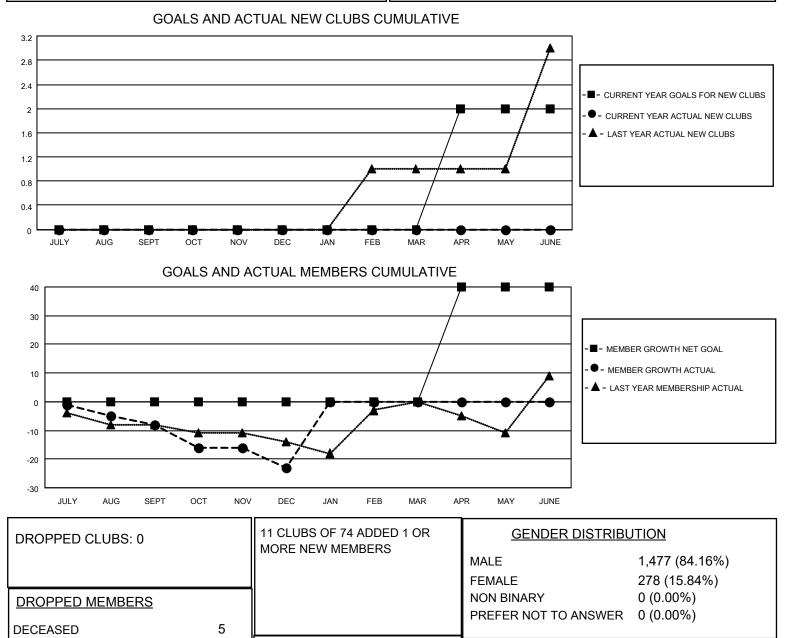

## LOCATION NETHERLANDS

District 110BN

Results as of: 12/31/2021

| Clubs                 |               |           |               | Members               |                         |                         |                                                    |
|-----------------------|---------------|-----------|---------------|-----------------------|-------------------------|-------------------------|----------------------------------------------------|
| RESULTS FOR 2021-2022 |               |           |               | RESULTS FOR 2021-2022 |                         |                         |                                                    |
| QUARTER               | NEW CLUB GOAL | NEW CLUBS | DROPPED CLUBS | QUARTER               | MBER GROWTH NET<br>GOAL | MEMBER GROWTH<br>ACTUAL | DROPPED<br>MEMBERS ACTUAL<br>(including transfers) |
| JULY/AUG/SEPT         | 0             | 0         | 0             | JULY/AUG/SEPT         | 0                       | 9                       | 14                                                 |
| OCT/NOV/DEC           | 0             | 0         | 0             | OCT/NOV/DEC           | 0                       | 10                      | 24                                                 |
| JAN/FEB/MAR           | 0             | 0         | 0             | JAN/FEB/MAR           | 0                       | 0                       | 0                                                  |
| APR/MAY/JUNE          | 2             | 0         | 0             | APR/MAY/JUNE          | 40                      | 0                       | 0                                                  |